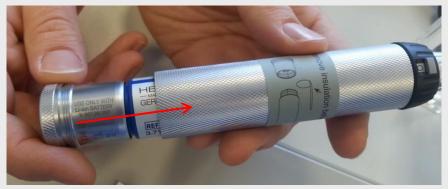

# :- HEINE

Remove battery completely from handle.

Separate bottom cap from battery by holding both and snapping them apart (force in direction of the arrows). Do not pull for the initial separation.