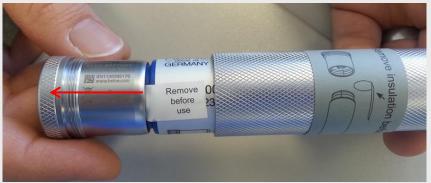

#### Unscrew bottom cap to access battery

# :- HEINE

Remove battery completely from handle.

Separate bottom cap from battery by holding both and snapping them apart (force in direction of the arrows). Do not pull for the initial separation.