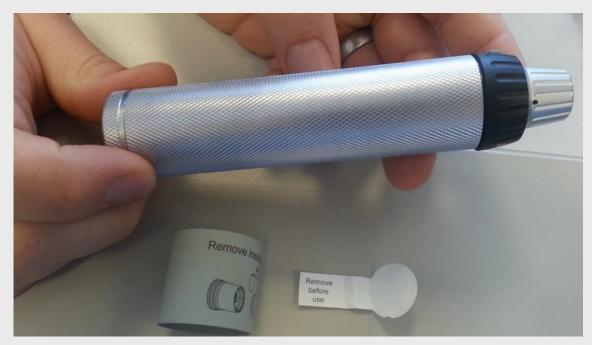

#### : HEINE

BETA 4 NT, BETA 4 USB & HEINE F.O. 4 NT – Removing insulation before first use

## : HEINE

Remove the outer label from the handle