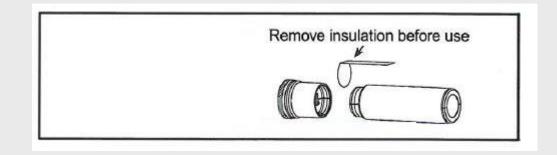

#### : HEINE

BETA 4 NT, BETA 4 USB & HEINE F.O. 4 NT – Removing insulation before first use

# : HEINE

Remove the insulating foil between the bottom cap and the battery