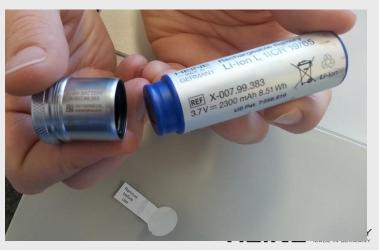

#### : HEINE

BETA 4 NT, BETA 4 USB & HEINE F.O. 4 NT – Removing insulation before first use





# :- HEINE





#### Unscrew bottom cap to access battery





# :- HEINE





Remove battery completely from handle.

Separate bottom cap from battery by holding both and snapping them apart (force in direction of the arrows). Do not pull for the initial separation.





# : HEINE





Remove the insulating foil between the bottom cap and the battery



# :- HEINE





Reassemble bottom cap and battery, an audible click confirms the proper connection.

Reinsert the battery assembly and fully screw it into the handle





## : HEINE





Remove the outer label from the handle