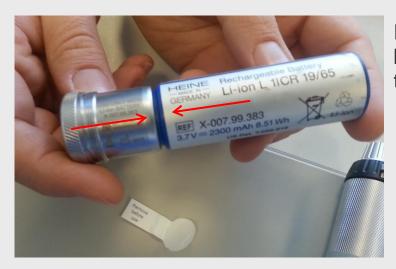

# :- HEINE

Reassemble bottom cap and battery, an audible click confirms the proper connection.

Reinsert the battery assembly and fully screw it into the handle