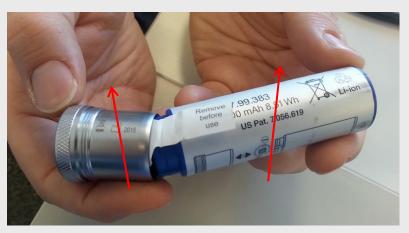

#### Unscrew bottom cap to access battery

# :- HEINE

Remove battery completely from handle.

Separate bottom cap from battery by holding both and snapping them apart (force in direction of the arrows). Do not pull for the initial separation.