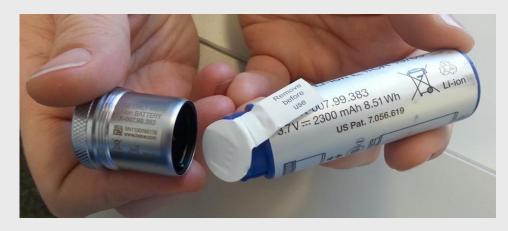

# :- HEINE

Remove battery completely from handle.

Separate bottom cap from battery by holding both and snapping them apart (force in direction of the arrows). Do not pull for the initial separation.